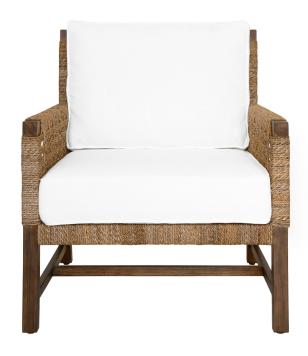

## HARMON

The Harmon club chair is destined to become your personal sanctuary. Its natural materials, from the mindi wood frame to the woven seagrass details and the sumptuous ivory linen cushion, come together to form a symphony of textures and fibers that evoke a sense of serenity and refinement. The removable feature of the stain resistant ivory linen cushions adds both practicality and versatility, allowing you to easily clean and maintain their pristine appearance. Sit back, relax, and soak in the comfort of the Harmon club

chair.

INDOOR USE ONLY 28" W X 33" H X 32" D

> **COLOR** BROWN

**DIMENSIONS** 

Width: 28" Height: 33" Depth: 32"